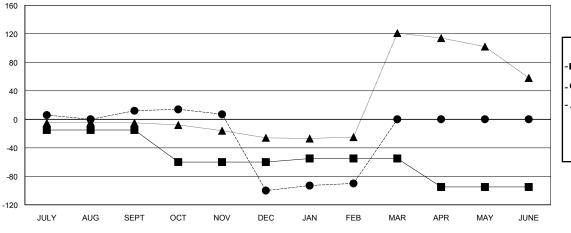

## GOALS AND ACTUAL MEMBERS CUMULATIVE

| -■- MEMBER GROWTH NET GOAL        |
|-----------------------------------|
| - ● - MEMBER GROWTH ACTUAL        |
| - ▲ - LAST YEAR MEMBERSHIP ACTUAL |
|                                   |
|                                   |