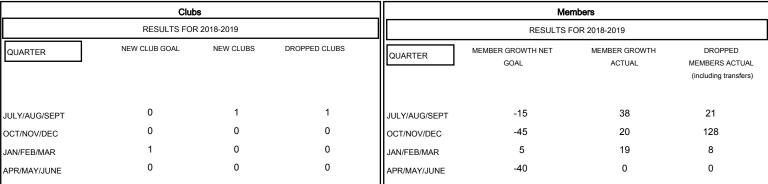

797 (70.22%)

338 (29.78%)

| DROPPED CLUBS: 1 |     |
|------------------|-----|
| DROPPED MEMBERS  |     |
| DECEASED         | 5   |
| CLUB CANCELLED   | 0   |
| OTHER            | 152 |
| TOTAL            | 157 |

MBR0181

| 28 CLUBS OF 63 ADDED 1 OR MORE |  |  |
|--------------------------------|--|--|
| NEW MEMBERS                    |  |  |
|                                |  |  |
|                                |  |  |
|                                |  |  |